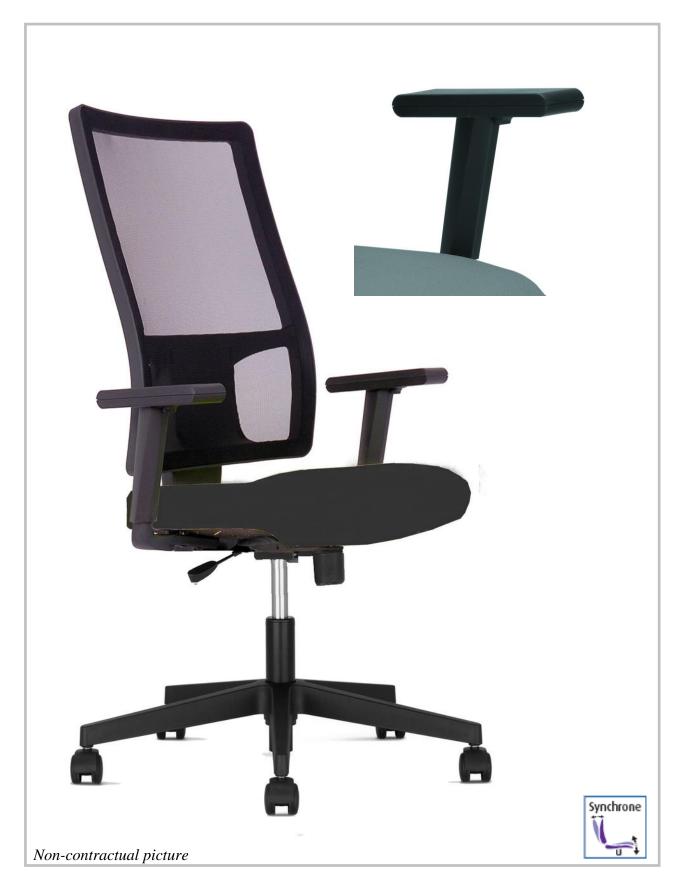

#### **TECHNICAL DESCRIPTION :**

Black polyamide base with braked castors, carpeted floor Synchronous mechanism activ Tension adjustment by central wheel under the seat Black mesh backrest, multi-lockable in 5 positions Backrest height adjustment by rack and pinion Seat height adjustment Black fabric 100% polyester fire retardant En 1021.1 and 2 (Match and Cigarette) Seat without plastic shell, with square seams and 50 mm thick foam. Foam density (seat): 35 kg/m3 Internal structure of the seat in multiply wood Backrest frame in injected polypropylene

**OPTIONAL:** pair of 80 mm height adjustable armrests. Nylon support and pad.

**CERTIFICATE AND STANDARDS :** 

Conforms to European standards EN 1335.1/2/3 Manufactured under ISO 9001 quality assurance and ISO 14001 environmental management system Manufactured in the EU