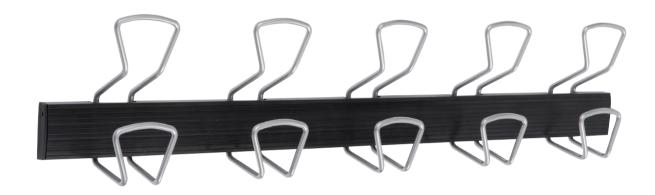

## PMPRO5M JUXTAPOSABLE WALL PEG

Practical and robust, this wall peg is the perfect accessory for your collective or personal spaces

5 double metal wire pegs with rounded shapes for a perfect respect of the clothes

Robust structure and strong hooks (Can support up to 5 kg per hook) + clip-on PVC protection cover

Fixing system provided

The PMPRO5M coat peg will fit into all your collective, work and reception areas. Also, its juxtaposable structure allows to form lines of pegs.

# PMPR05M JUXTAPOSABLE WALL PEG

Practical and robust, this wall peg is the perfect accessory for your collective or personal spaces

| PRODUCT FEATURES   |                                                      |
|--------------------|------------------------------------------------------|
| Reference          | PMPRO5M                                              |
| EAN                | 3129710013203                                        |
| Materials          | Structure : Epoxy painted steel + ABS                |
|                    | Pegs : Steel                                         |
| Color              | Silver grey - Black                                  |
| Product dimensions | L. 76 cm x W. 16.5 x D.8.2 cm                        |
|                    | Weight: 0.900 kg                                     |
| Number of pegs     | 5 double Pegs (10)                                   |
| Maximum load       | 5 kg /peg                                            |
| Fixing system      | Screws (included)                                    |
| Origin             | French design and development - Manufacturing in PRC |
| Guarantee          | 2 years                                              |