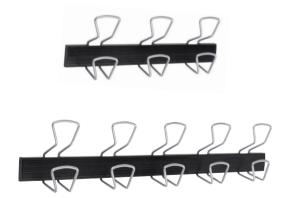

## PMPRO5M JUXTAPOSABLE WALL PEG

Practical and robust, this wall peg is the perfect accessory for your collective or personal spaces

5 double metal wire pegs with rounded shapes for a perfect respect of the clothes

Robust structure and strong hooks (Can support up to 5 kg per hook) + clip-on PVC protection cover

Fixing system provided

The PMPRO5M coat peg will fit into all your collective, work and reception areas. Also, its juxtaposable structure allows to form lines of pegs.

easy attachment.