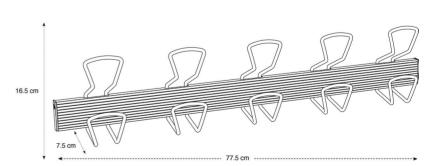

## PMPRO5M JUXTAPOSABLE WALL PEG

Practical and robust, this wall peg is the perfect accessory for your collective or personal spaces

5 double metal wire pegs with rounded shapes for a perfect respect of the clothes

# PMPR05M JUXTAPOSABLE WALL PEG

Practical and robust, this wall peg is the perfect accessory for your collective or personal spaces

| PRODUCT FEATURES   |                                                      |
|--------------------|------------------------------------------------------|
| Reference          | PMPRO5M                                              |
| EAN                | 3129710013203                                        |
| Materials          | Structure : Epoxy painted steel + ABS                |
|                    | Pegs : Steel                                         |
| Color              | Silver grey - Black                                  |
| Product dimensions | L. 76 cm x W. 16.5 x D.8.2 cm                        |
|                    | Weight: 0.900 kg                                     |
| Number of pegs     | 5 double Pegs (10)                                   |
| Maximum load       | 5 kg /peg                                            |
| Fixing system      | Screws (included)                                    |
| Origin             | French design and development - Manufacturing in PRC |
| Guarantee          | 2 years                                              |