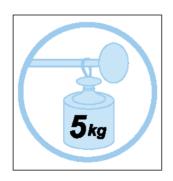

Robust structure and strong hooks (Can support up to 5 kg per hook) + clip-on PVC protection cover

Fixing system provided

The PMPRO5M coat peg will fit into all your collective, work and reception areas. Also, its juxtaposable structure allows to form lines of pegs.

# PMPR05M JUXTAPOSABLE WALL PEG

Practical and robust, this wall peg is the perfect accessory for your collective or personal spaces

| PRODUCT FEATURES   |                                                      |
|--------------------|------------------------------------------------------|
| Reference          | PMPRO5M                                              |
| EAN                | 3129710013203                                        |
| Materials          | Structure : Epoxy painted steel + ABS                |
|                    | Pegs : Steel                                         |
| Color              | Silver grey - Black                                  |
| Product dimensions | L. 76 cm x W. 16.5 x D.8.2 cm                        |
|                    | Weight: 0.900 kg                                     |
| Number of pegs     | 5 double Pegs (10)                                   |
| Maximum load       | 5 kg /peg                                            |
| Fixing system      | Screws (included)                                    |
| Origin             | French design and development - Manufacturing in PRC |
| Guarantee          | 2 years                                              |