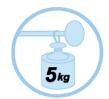

Robust structure and strong hooks (Can support up to 5 kg per hook) + clip-on PVC protection cover

Fixing system provided

The PMPRO5M coat peg will fit into all your collective, work and reception areas. Also, its juxtaposable structure allows to form lines of pegs.