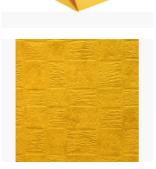

## **PRODUCT SHEET 55759E**

| Reference code<br>designation<br>Collection<br>Material<br>Thickness<br>Product size<br>Colour<br>Product size (Lxlxh) | 55759E<br>Exacompta Scotten Elasticated Folder - A4<br>Scotten<br>Embossed mottled pressboard<br>5,5/10E<br>24x32 cm<br>Yellow<br>320 x 240 x 2 mm |                |
|------------------------------------------------------------------------------------------------------------------------|----------------------------------------------------------------------------------------------------------------------------------------------------|----------------|
| Unit weight<br>Ean code<br>Units per box<br>Size Pack (Lxlxh)<br>Box weight<br>EAN pack<br>Units per set               | 99g<br>3130630557593<br>50<br>335 x 220 x 260 mm<br>5145g<br>3130632557591<br>10                                                                   | 24 cm<br>32 cm |
|                                                                                                                        |                                                                                                                                                    | 100 A 100 A    |
| Size Set (Lxlxh)<br>Weight Set<br>EAN set                                                                              | 320 x 240 x 20 mm<br>1000g<br>3130631557592                                                                                                        |                |
| Units per palette<br>Size Pallet (Lxlxh)<br>Palette weight                                                             | 3600<br>1200 x 800 x 1700 mm<br>404600g                                                                                                            | A4 •<br>       |

A folder cast in one piece has 3 united flaps which increase the filing capacity. The folder has therefore the same capacity efficiency and safety than a filing box up to 35 mm spine. A highly strong and embossing pressboard provides a pleasant and grip touch. A high-quality and eco-friendly cardboard, FSC® certified. 3-flap elasticated folder Maxi Capacity made from embossed mottled premium pressboard. 24x32cm for A4+ documents.