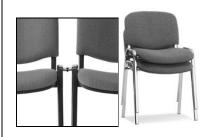

# **Features and functions**

- Stacking up to 10 pcs.
- Possibility of linking in rows by Iso Link connector (a plastic covers on chairs legs)
- Plywood or plastic folding writing top available for the right- or left handed (TE, T versions)
- ISO benches available