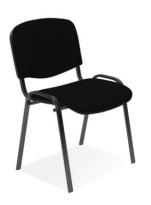

# **Description**

- 4-leg conference chair
- Legs: steel oval tubes 30x15x1.3mm, steel tubes Ø18x1.5mm, powder coated (alu, black) or chromium plated
- Seat:

   4-layer beech plywood 4.6mm,
   25kg/m3 density foam 30mm,
   plastic cover
- Backrest:
   4-layer beech plywood 4.6mm,
   21kg/m3 density foam 25mm,
   plastic cover
- Plastic glides surface scratching protection