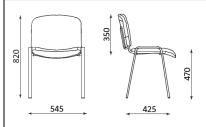

### **Basic dimensions:**

Total height: 820mm
Seat height: 470mm
Seat width: 475mm
Seat depth: 415mm