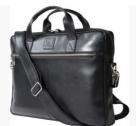

## **PRODUCT SHEET 17437E**

Reference code 17437E

designation Exacompta Exactive Genuine Leather Laptop Bag

Collection Exactive®

Material Leather

Product size 39x29x5 cm

Colour Black

\_\_\_\_\_

Inside the bag is equipped with a reinforced and closed pocket suitable for laptops up to 15.6, a compartment for carrying folders, many slots for storing pens and cards, but also 2 pockets including one closed for smartphones , and finally a large zip pocket for valuables or loose items.

Outside the bag also has a large closed pocket with zip. It has a loop on the back to slip the bag on a telescopic luggage handle.

With its comfortable handle, the bag can be carried by hand, but also on the shoulder thanks to its adjustable removable shoulder strap.