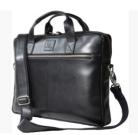

Inside the bag is equipped with a reinforced and closed pocket suitable for laptops up to 15.6, a compartment for carrying folders, many slots for storing pens and cards, but also 2 pockets including one closed for smartphones , and finally a large zip pocket for valuables or loose items.

Outside the bag also has a large closed pocket with zip. It has a loop on the back to slip the bag on a telescopic luggage handle.

With its comfortable handle, the bag can be carried by hand, but also on the shoulder thanks to its adjustable removable shoulder strap.