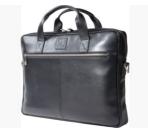

Inside the bag is equipped with a reinforced and closed pocket suitable for laptops up to 15.6, a compartment for carrying folders, many slots for storing pens and cards, but also 2 pockets including one closed for smartphones , and finally a large zip pocket for valuables or loose items.

Outside the bag also has a large closed pocket with zip. It has a loop on the back to slip the bag on a telescopic luggage handle.

With its comfortable handle, the bag can be carried by hand, but also on the shoulder thanks to its adjustable removable shoulder strap.