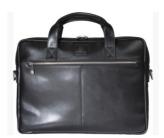

## **PRODUCT SHEET 17437E**

Reference code 17437E

designation Exacompta Exactive Genuine Leather Laptop Bag

Collection Exactive®

Material Leather

Product size 39x29x5 cm

Colour Black

\_\_\_\_\_

Outside the bag also has a large closed pocket with zip. It has a loop on the back to slip the bag on a telescopic luggage handle.

With its comfortable handle, the bag can be carried by hand, but also on the shoulder thanks to its adjustable removable shoulder strap.