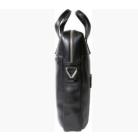

Outside the bag also has a large closed pocket with zip. It has a loop on the back to slip the bag on a telescopic luggage handle.

With its comfortable handle, the bag can be carried by hand, but also on the shoulder thanks to its adjustable removable shoulder strap.