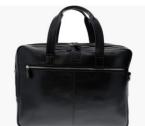

On the outside, the bag has a large closed pocket with zip. It has a loop on the back to slip the bag on a telescopic luggage handle. With its comfortable handle, the bag can be carried by hand, but also on the shoulder thanks to its adjustable removable shoulder strap.