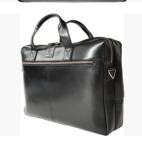

## **PRODUCT SHEET 17537E**

Reference code 17537E

designation Exacompta Exactive Dual Compartment Leather Laptop Bag

Collection Exactive®

Material Leather

Product size 41x30x9.5 cm

Colour Black

Product size (Lxlxh) 455 x 340 x 15 mm

## Specification

**Brand :** Exacompta **Size :** A4 maxi

**Product type :** Luggage **Closure type :** zipper

Inside, the computer compartment is reinforced for optimal protection. It is accompanied by a pocket also reinforced to carry a tablet, as well as a zipper pocket for various accessories. The ranking compartment has 2 ranking areas, a large zip pocket, and different slots to store pens, cards, smartphone and smartphone accessories.

On the outside, the bag has a large closed pocket with zip. It has a loop on the back to slip the bag on a telescopic luggage handle. With its comfortable handle, the bag can be carried by hand, but also on the shoulder thanks to its adjustable removable shoulder strap.