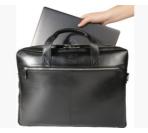

## Specification

**Brand :** Exacompta **Size :** A4 maxi

**Product type :** Luggage **Closure type :** zipper

Inside, the computer compartment is reinforced for optimal protection. It is accompanied by a pocket also reinforced to carry a tablet, as well as a zipper pocket for various accessories. The ranking compartment has 2 ranking areas, a large zip pocket, and different slots to store pens, cards, smartphone and smartphone accessories.