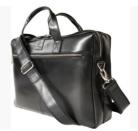

## **PRODUCT SHEET 17537E**

Reference code 17537E

designation Exacompta Exactive Dual Compartment Leather Laptop Bag

Collection Exactive®

Material Leather

Product size 41x30x9.5 cm

Colour Black

Product size (Lxlxh) 455 x 340 x 15 mm

## Specification

**Brand :** Exacompta **Size :** A4 maxi

**Product type :** Luggage **Closure type :** zipper

Inside, the computer compartment is reinforced for optimal protection. It is accompanied by a pocket also reinforced to carry a tablet, as well as a zipper pocket for various accessories. The ranking compartment has 2 ranking areas, a large zip pocket, and different slots to store pens, cards, smartphone and smartphone accessories.

On the outside, the bag has a large closed pocket with zip. It has a loop on the back to slip the bag on a telescopic luggage handle. With its comfortable handle, the bag can be carried by hand, but also on the shoulder thanks to its adjustable removable shoulder strap.