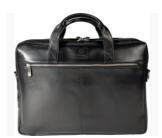

## **PRODUCT SHEET 17537E**

Reference code 17537E

designation Exacompta Exactive Dual Compartment Leather Laptop Bag

Collection Exactive®

Material Leather

Product size 41x30x9.5 cm

Colour Black

Product size (Lxlxh) 455 x 340 x 15 mm

## Specification

**Brand :** Exacompta **Size :** A4 maxi

**Product type :** Luggage **Closure type :** zipper

Inside, the computer compartment is reinforced for optimal protection. It is accompanied by a pocket also reinforced to carry a tablet, as well as a zipper pocket for various accessories. The ranking compartment has 2 ranking areas, a large zip pocket, and different slots to store pens, cards, smartphone and smartphone accessories.

On the outside, the bag has a large closed pocket with zip. It has a loop on the back to slip the bag on a telescopic luggage handle. With its comfortable handle, the bag can be carried by hand, but also on the shoulder thanks to its adjustable removable shoulder strap.