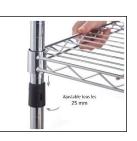

## MOBI3M Chromed metal shelf 3 shelves 90 cm

Optimize your workspace with this adjustable and multifunctional shelf

Adjustable shelves every 25 mm

Easy and tool-free assembly for quick installation

Easy to maintain thanks to its wired structure

## MOBI3M Chromed metal shelf 3 shelves 90 cm

Optimize your workspace with this adjustable and multifunctional shelf

| TECHNICAL FEATURES |                                  |
|--------------------|----------------------------------|
| Reference          | MOBI3M                           |
| EAN                | 3129710014514                    |
| Materials          | Chromed metal wire               |
| Colour             | Metal grey                       |
| Product Dimensions | Dim. : 90 x 90 x 35 cm           |
|                    | Weight : 7,5 kg                  |
|                    | Maximum load per shelf: 70 Kg    |
| Fixation           | Adjustable fixings every 25 mm   |
| Mounting           | Quick assembly without tools - 6 |
|                    | minutes                          |
| Origin             | Design and development France    |
|                    | Manufacturing PRC                |