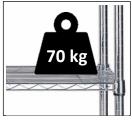

Multi-functional, the chrome-plated wire shelf is the essential accessory to furnish a small corner of your office. With its 3 levels and a width of 90 cm, you can keep all sorts of things within easy reach. all sorts of things within reach. Made of chrome-plated wire, the shelf is robust and resistant and can support 70 kg per shelf.

## MOBI3M Chromed metal shelf 3 shelves 90 cm

Optimize your workspace with this adjustable and multifunctional shelf

| TECHNICAL FEATURES |                                  |
|--------------------|----------------------------------|
| Reference          | MOBI3M                           |
| EAN                | 3129710014514                    |
| Materials          | Chromed metal wire               |
| Colour             | Metal grey                       |
| Product Dimensions | Dim. : 90 x 90 x 35 cm           |
|                    | Weight : 7,5 kg                  |
|                    | Maximum load per shelf: 70 Kg    |
| Fixation           | Adjustable fixings every 25 mm   |
| Mounting           | Quick assembly without tools - 6 |
|                    | minutes                          |
| Origin             | Design and development France    |
|                    | Manufacturing PRC                |