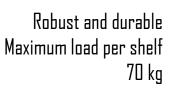

Multi-functional, the chrome-plated wire shelf is the essential accessory to furnish a small corner of your office. With its 3 levels and a width of 90 cm, you can keep all sorts of things within easy reach. all sorts of things within reach. Made of chrome-plated wire, the shelf is robust and resistant and can support 70 kg per shelf.

## MOBI3M Chromed metal shelf 3 shelves 90 cm

Optimize your workspace with this adjustable and multifunctional shelf

| TECHNICAL FEATURES |                                  |
|--------------------|----------------------------------|
| Reference          | MOBI3M                           |
| EAN                | 3129710014514                    |
| Materials          | Chromed metal wire               |
| Colour             | Metal grey                       |
| Product Dimensions | Dim. : 90 x 90 x 35 cm           |
|                    | Weight : 7,5 kg                  |
|                    | Maximum load per shelf: 70 Kg    |
| Fixation           | Adjustable fixings every 25 mm   |
| Mounting           | Quick assembly without tools - 6 |
|                    | minutes                          |
| Origin             | Design and development France    |
|                    | Manufacturing PRC                |