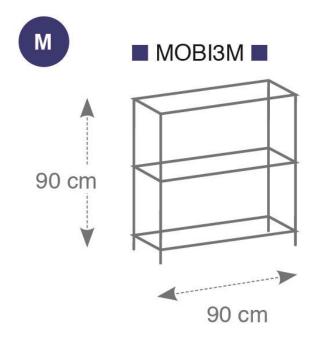

## MOBI3M Chromed metal shelf 3 shelves 90 cm

Optimize your workspace with this adjustable and multifunctional shelf

Adjustable shelves every 25 mm

Easy and tool-free assembly for quick installation

Easy to maintain thanks to its wired structure

Multi-functional, the chrome-plated wire shelf is the essential accessory to furnish a small corner of your office. With its 3 levels and a width of 90 cm, you can keep all sorts of things within easy reach. all sorts of things within reach. Made of chrome-plated wire, the shelf is robust and resistant and can support 70 kg per shelf.

## MOBI3M Chromed metal shelf 3 shelves 90 cm

Optimize your workspace with this adjustable and multifunctional shelf

| TECHNICAL FEATURES |                                  |
|--------------------|----------------------------------|
| Reference          | MOBI3M                           |
| EAN                | 3129710014514                    |
| Materials          | Chromed metal wire               |
| Colour             | Metal grey                       |
| Product Dimensions | Dim. : 90 x 90 x 35 cm           |
|                    | Weight : 7,5 kg                  |
|                    | Maximum load per shelf: 70 Kg    |
| Fixation           | Adjustable fixings every 25 mm   |
| Mounting           | Quick assembly without tools - 6 |
|                    | minutes                          |
| Origin             | Design and development France    |
|                    | Manufacturing PRC                |