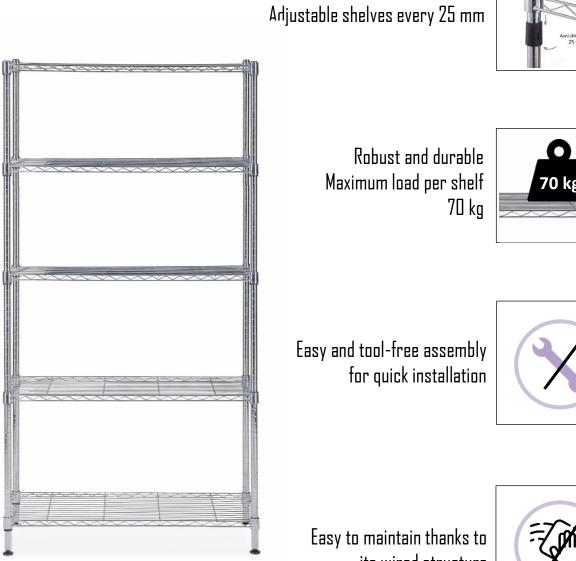

## **MOBISM**Chromed metal shelf 5 shelves 90 cm

Optimize your workspace with this adjustable and multifunctional shelf

its wired structure

Multi-functional, the chrome-plated wire shelf is the essential accessory to furnish a small corner of your office. With its 5 levels and a width of 90 cm, you can keep all sorts of things within easy reach. all sorts of things within reach. Made of chrome-plated wire, the shelf is robust and resistant and can support 70 kg per shelf.

## MOBISM Chromed metal shelf 5 shelves 90 cm

Optimize your workspace with this adjustable and multifunctional shelf

| TECHNICAL FEATURES |                                  |
|--------------------|----------------------------------|
| Reference          | MOBI5M                           |
| EAN                | 3129710014576                    |
| Materials          | Chromed metal wire               |
| Colour             | Metal grey                       |
| Product Dimensions | Dim. : 90 x 200 x 35 cm          |
|                    | Weight : 11 kg                   |
|                    | Maximum load per shelf: 70 Kg    |
| Fixation           | 5 adjustable fixings every 25 mm |
| Mounting           | Quick assembly without tools - 6 |
|                    | minutes                          |
| Origin             | Design and development France    |
|                    | Manufacturing PRC                |