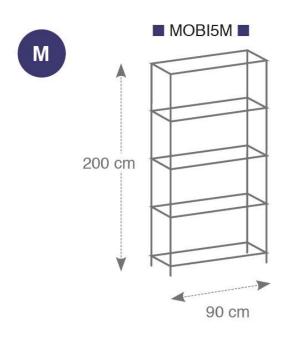

## MOBISM Chromed metal shelf 5 shelves 90 cm

Optimize your workspace with this adjustable and multifunctional shelf

| TECHNICAL FEATURES |                                  |
|--------------------|----------------------------------|
| Reference          | MOBI5M                           |
| EAN                | 3129710014576                    |
| Materials          | Chromed metal wire               |
| Colour             | Metal grey                       |
| Product Dimensions | Dim. : 90 x 200 x 35 cm          |
|                    | Weight : 11 kg                   |
|                    | Maximum load per shelf: 70 Kg    |
| Fixation           | 5 adjustable fixings every 25 mm |
| Mounting           | Quick assembly without tools - 6 |
|                    | minutes                          |
| Origin             | Design and development France    |
|                    | Manufacturing PRC                |