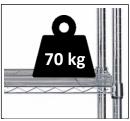

## **MOBISM**Chromed metal shelf 5 shelves 90 cm

Optimize your workspace with this adjustable and multifunctional shelf

its wired structure

Multi-functional, the chrome-plated wire shelf is the essential accessory to furnish a small corner of your office. With its 5 levels and a width of 90 cm, you can keep all sorts of things within easy reach. all sorts of things within reach. Made of chrome-plated wire, the shelf is robust and resistant and can support 70 kg per shelf.

## MOBISM Chromed metal shelf 5 shelves 90 cm

Optimize your workspace with this adjustable and multifunctional shelf

| TECHNICAL FEATURES |                                  |
|--------------------|----------------------------------|
| Reference          | MOBI5M                           |
| EAN                | 3129710014576                    |
| Materials          | Chromed metal wire               |
| Colour             | Metal grey                       |
| Product Dimensions | Dim. : 90 x 200 x 35 cm          |
|                    | Weight : 11 kg                   |
|                    | Maximum load per shelf: 70 Kg    |
| Fixation           | 5 adjustable fixings every 25 mm |
| Mounting           | Quick assembly without tools - 6 |
|                    | minutes                          |
| Origin             | Design and development France    |
|                    | Manufacturing PRC                |