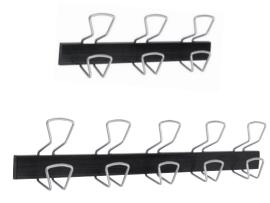

Practical and robust, this wall peg is the perfect accessory for your collective or personal spaces

3 double metal wire pegs with rounded shapes for a perfect respect of the clothes

Robust structure and strong hooks (Can support up to 5 kg per hook) + clip-on PVC protection cover

Fixing system provided

The PMPRO3M coat peg with its simple and basic design is the accessory to have in its work environment / collective space. It consists of a steel structure forming the three double pegs, a clip-on PVC cover and screws provided for easy attachment.

The PMPRO3M coat peg will fit into all your collective, work and reception areas. Also, its juxtaposable structure allows to form lines of pegs.

## PMPRO3M JUXTAPOSABLE WALL PEG

Practical and robust, this wall peg is the perfect accessory for your collective or personal spaces

| PRODUCT FEATURES   |                                                      |
|--------------------|------------------------------------------------------|
| Reference          | PMPRO3M                                              |
| EAN                | 3129710013197                                        |
| Materials          | Structure : Epoxy painted steel + ABS                |
|                    | Pegs : Steel                                         |
| Color              | Silver grey - Black                                  |
| Product dimensions | L. 48 cm x W. 16.5 x D.7.2 cm                        |
|                    | Weight : 0.600 kg                                    |
| Number of pegs     | 3 double Pegs (6)                                    |
| Maximum load       | 5 kg /peg                                            |
| Fixing system      | Screws (included)                                    |
| Origin             | French design and development - Manufacturing in PRC |
| Guarantee          | 2 years                                              |