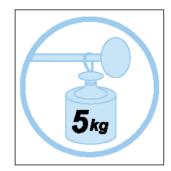

Practical and robust, this wall peg is the perfect accessory for your collective or personal spaces

3 double metal wire pegs with rounded shapes for a perfect respect of the clothes

Robust structure and strong hooks (Can support up to 5 kg per hook) + clip-on PVC protection cover

## PMPRO3M JUXTAPOSABLE WALL PEG

Practical and robust, this wall peg is the perfect accessory for your collective or personal spaces

| PRODUCT FEATURES   |                                                      |
|--------------------|------------------------------------------------------|
| Reference          | PMPRO3M                                              |
| EAN                | 3129710013197                                        |
| Materials          | Structure : Epoxy painted steel + ABS                |
|                    | Pegs : Steel                                         |
| Color              | Silver grey - Black                                  |
| Product dimensions | L. 48 cm x W. 16.5 x D.7.2 cm                        |
|                    | Weight : 0.600 kg                                    |
| Number of pegs     | 3 double Pegs (6)                                    |
| Maximum load       | 5 kg /peg                                            |
| Fixing system      | Screws (included)                                    |
| Origin             | French design and development - Manufacturing in PRC |
| Guarantee          | 2 years                                              |