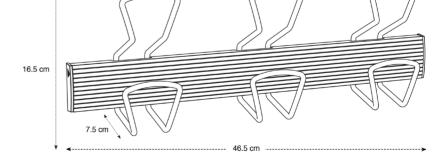

## PMPRO3M JUXTAPOSABLE WALL PEG

Practical and robust, this wall peg is the perfect accessory for your collective or personal spaces

| PRODUCT FEATURES   |                                                      |
|--------------------|------------------------------------------------------|
| Reference          | PMPRO3M                                              |
| EAN                | 3129710013197                                        |
| Materials          | Structure : Epoxy painted steel + ABS                |
|                    | Pegs : Steel                                         |
| Color              | Silver grey - Black                                  |
| Product dimensions | L. 48 cm x W. 16.5 x D.7.2 cm                        |
|                    | Weight : 0.600 kg                                    |
| Number of pegs     | 3 double Pegs (6)                                    |
| Maximum load       | 5 kg /peg                                            |
| Fixing system      | Screws (included)                                    |
| Origin             | French design and development - Manufacturing in PRC |
| Guarantee          | 2 years                                              |