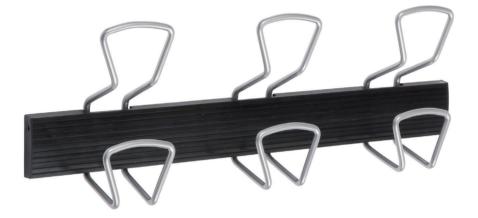

Practical and robust, this wall peg is the perfect accessory for your collective or personal spaces

3 double metal wire pegs with rounded shapes for a perfect respect of the clothes

Robust structure and strong hooks (Can support up to 5 kg per hook) + clip-on PVC protection cover

Fixing system provided

The PMPRO3M coat peg with its simple and basic design is the accessory to have in its work environment / collective space. It consists of a steel structure forming the three double pegs, a clip-on PVC cover and screws provided for easy attachment.

The PMPRO3M coat peg will fit into all your collective, work and reception areas. Also, its juxtaposable structure allows to form lines of pegs.

## PMPRO3M JUXTAPOSABLE WALL PEG

Practical and robust, this wall peg is the perfect accessory for your collective or personal spaces

| PRODUCT FEATURES   |                                                      |
|--------------------|------------------------------------------------------|
| Reference          | PMPRO3M                                              |
| EAN                | 3129710013197                                        |
| Materials          | Structure : Epoxy painted steel + ABS                |
|                    | Pegs : Steel                                         |
| Color              | Silver grey - Black                                  |
| Product dimensions | L. 48 cm x W. 16.5 x D.7.2 cm                        |
|                    | Weight : 0.600 kg                                    |
| Number of pegs     | 3 double Pegs (6)                                    |
| Maximum load       | 5 kg /peg                                            |
| Fixing system      | Screws (included)                                    |
| Origin             | French design and development - Manufacturing in PRC |
| Guarantee          | 2 years                                              |