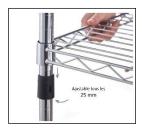

## MOBISL Chromed metal shelf 5 shelves 120 cm

Optimize your workspace with this adjustable and multifunctional shelf

Adjustable shelves every 25 mm

Robust and durable Maximum load per shelf 70 kg

Easy and tool-free assembly for quick installation

## MOBISL Chromed metal shelf 5 shelves 120 cm

Optimize your workspace with this adjustable and multifunctional shelf

| TECHNICAL FEATURES |                                  |
|--------------------|----------------------------------|
| Reference          | MOBI5L                           |
| EAN                | 3129710014583                    |
| Materials          | Chromed metal wire               |
| Colour             | Metal grey                       |
| Product Dimensions | Dim. : 120 x 200 x 35 cm         |
|                    | Weight : 19,58 kg                |
|                    | Maximum load per shelf: 70 Kg    |
| Fixation           | Adjustable fixings every 25 mm   |
| Mounting           | Quick assembly without tools - 6 |
|                    | minutes                          |
| Origin             | Design and development France    |
|                    | Manufacturing PRC                |