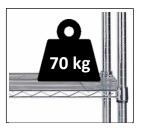

## MOBISL Chromed metal shelf 5 shelves 120 cm

Optimize your workspace with this adjustable and multifunctional shelf

Adjustable shelves every 25 mm

Robust and durable Maximum load per shelf 70 kg

Easy and tool-free assembly for quick installation

Easy to maintain thanks to its wired structure

Multi-functional, the chrome-plated wire shelf is the essential accessory to furnish a small corner of your office. With its 5 levels and a width of 120 cm, you can keep all sorts of things within easy reach. all sorts of things within reach. Made of chrome-plated wire, the shelf is robust and resistant and can support 70 kg per shelf.

## MOBISL Chromed metal shelf 5 shelves 120 cm

Optimize your workspace with this adjustable and multifunctional shelf

| TECHNICAL FEATURES |                                  |
|--------------------|----------------------------------|
| Reference          | MOBI5L                           |
| EAN                | 3129710014583                    |
| Materials          | Chromed metal wire               |
| Colour             | Metal grey                       |
| Product Dimensions | Dim. : 120 x 200 x 35 cm         |
|                    | Weight : 19,58 kg                |
|                    | Maximum load per shelf: 70 Kg    |
| Fixation           | Adjustable fixings every 25 mm   |
| Mounting           | Quick assembly without tools - 6 |
|                    | minutes                          |
| Origin             | Design and development France    |
|                    | Manufacturing PRC                |