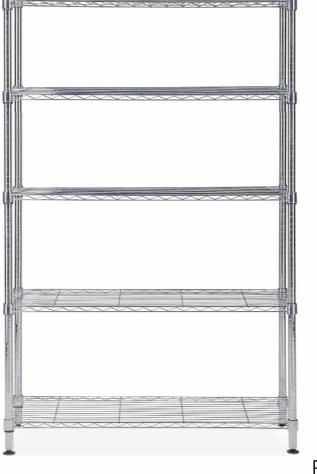

Easy to maintain thanks to its wired structure

Multi-functional, the chrome-plated wire shelf is the essential accessory to furnish a small corner of your office. With its 5 levels and a width of 120 cm, you can keep all sorts of things within easy reach. all sorts of things within reach. Made of chrome-plated wire, the shelf is robust and resistant and can support 70 kg per shelf.

Combining style and elegance, this shelf will fit perfectly in all your workspaces. Its advantage: customize the height of the shelves to the centimeter.

Quand le beau rejoint l'utile