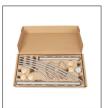

## Sleek and functional, the CLEO coat stand will perfectly suit all your workspaces

| PRODUCT FEATURES        |                                                      |
|-------------------------|------------------------------------------------------|
| Reference               | PMCLEO N                                             |
| EAN                     | 3129710011780                                        |
| Materials               | Drum : Epoxy painted steel                           |
|                         | Pegs : ABS                                           |
|                         | Base cover : Steel - ABS                             |
| Color                   | Black                                                |
| Product dimensions      | Height : 175 cm                                      |
|                         | Drum: Ø3 cm                                          |
|                         | Base : Ø 50 cm                                       |
|                         | Weight : 2.8 kg                                      |
| Number of pegs          | 5 double Pegs (10)                                   |
| Capacity of umbrellas   | 4                                                    |
| Base                    | 4-foot base                                          |
| Estimated assembly time | 5 minutes - Without tools or screws                  |
| Origin                  | French design and development - Manufacturing in PRC |
| Guarantee               | 2 years                                              |