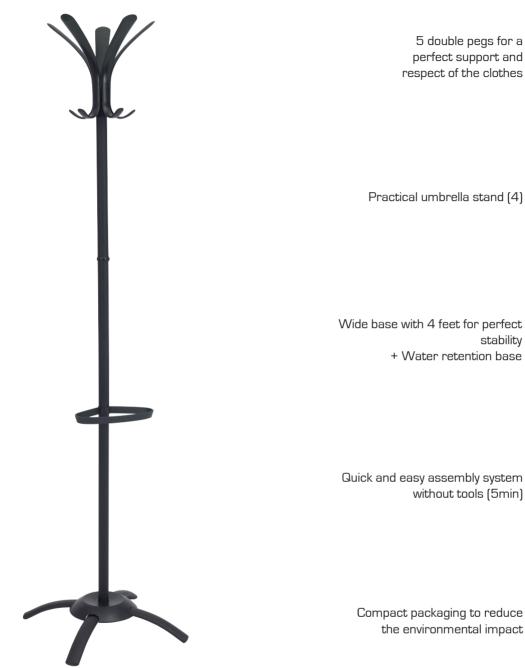

## CLEO FUNCTIONAL COAT STAND

Sleek and functional, the CLEO coat stand will perfectly suit all your workspaces

5 double pegs for a perfect support and respect of the clothes

Wide base with 4 feet for perfect

+ Water retention base

without tools (5min)

stability

Practical umbrella stand (4)

Compact packaging to reduce the environmental impact

Cleo desk coat stand: Traditional with its modernised design, consists of a head with 5 double pegs, an umbrella stand, a water retainer and a cross-shaped metal base.