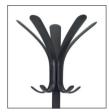

## CLEO FUNCTIONAL COAT STAND

Sleek and functional, the CLEO coat stand will perfectly suit all your workspaces

5 double pegs for a perfect support and respect of the clothes

Wide base with 4 feet for perfect

+ Water retention base

without tools (5min)

stability

Practical umbrella stand (4)

Compact packaging to reduce the environmental impact

Cleo desk coat stand: Traditional with its modernised design, consists of a head with 5 double pegs, an umbrella stand, a water retainer and a cross-shaped metal base.