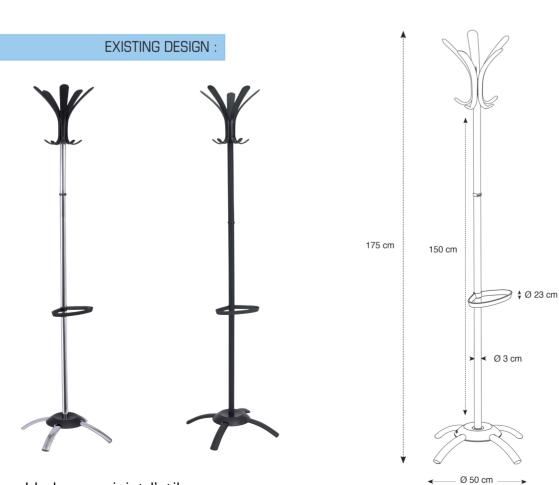

## Sleek and functional, the CLEO coat stand will perfectly suit all your workspaces

| PRODUCT FEATURES        |                                                      |
|-------------------------|------------------------------------------------------|
| Reference               | PMCLEO N                                             |
| EAN                     | 3129710011780                                        |
| Materials               | Drum : Epoxy painted steel                           |
|                         | Pegs : ABS                                           |
|                         | Base cover : Steel - ABS                             |
| Color                   | Black                                                |
| Product dimensions      | Height : 175 cm                                      |
|                         | Drum: Ø3 cm                                          |
|                         | Base : Ø 50 cm                                       |
|                         | Weight : 2.8 kg                                      |
| Number of pegs          | 5 double Pegs (10)                                   |
| Capacity of umbrellas   | 4                                                    |
| Base                    | 4-foot base                                          |
| Estimated assembly time | 5 minutes - Without tools or screws                  |
| Origin                  | French design and development - Manufacturing in PRC |
| Guarantee               | 2 years                                              |