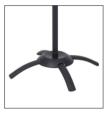

## CLEO FUNCTIONAL COAT STAND

Sleek and functional, the CLEO coat stand will perfectly suit all your workspaces

5 double pegs for a perfect support and respect of the clothes

Wide base with 4 feet for perfect

+ Water retention base

without tools (5min)

stability

Practical umbrella stand (4)

Compact packaging to reduce the environmental impact

Cleo desk coat stand: Traditional with its modernised design, consists of a head with 5 double pegs, an umbrella stand, a water retainer and a cross-shaped metal base.