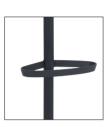

+ Water retention base

without tools (5min)

stability

Practical umbrella stand (4)

Compact packaging to reduce the environmental impact

Cleo desk coat stand: Traditional with its modernised design, consists of a head with 5 double pegs, an umbrella stand, a water retainer and a cross-shaped metal base.